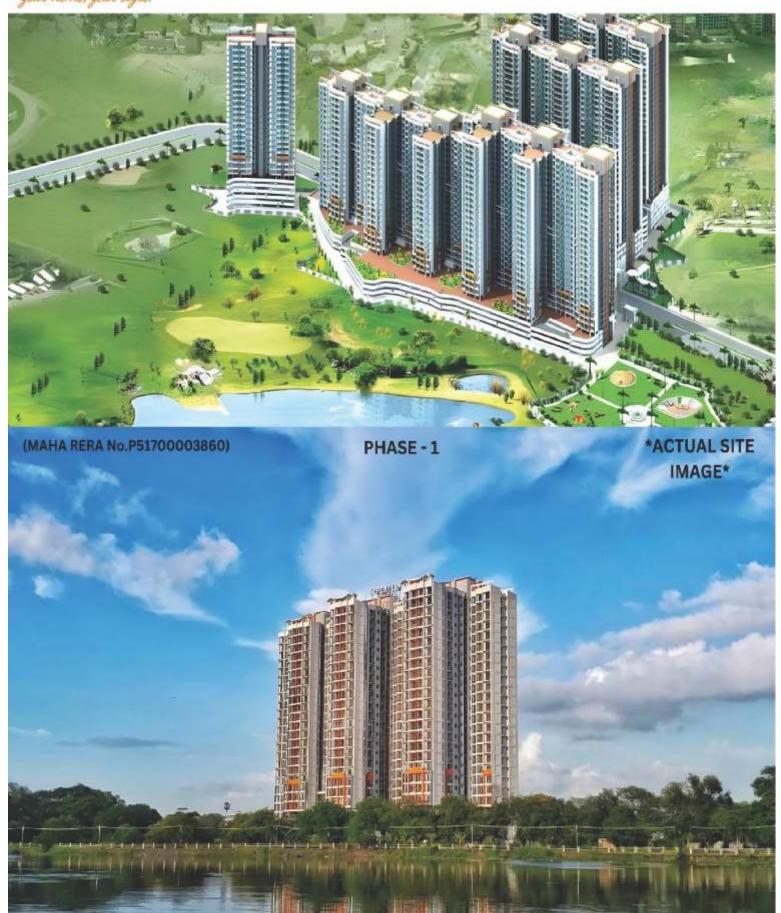

Site address: Regency Luxuria, Kalyan-Shil Road, Vicco Naka, Dombivli (E) 421 203

MahaRERA reg. no.: Phase I - P51700031251, Phase II - P51700053314 and is available on website- https://maharerait.mahaonline.gov.in under registered projects.

DOMBIVLI (E)