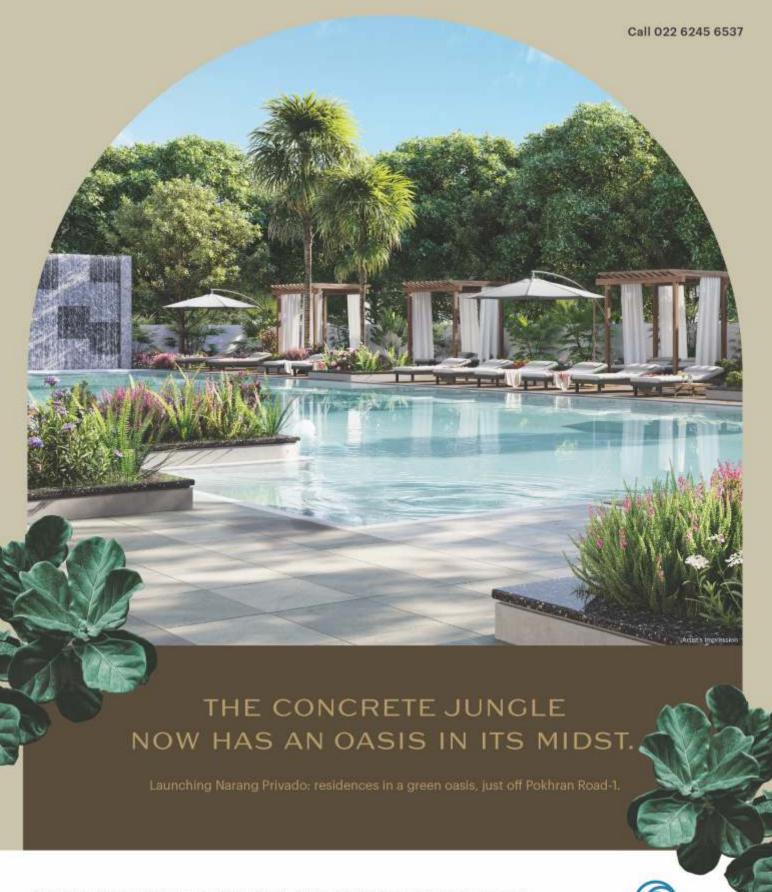

A lush oasis awaits you beyond the gates of Narang Privado: Acres of greenery, winding pathways and places to lose yourself, while finding inspiration every day. With generously sized homes and the finest amenities in 6.2 acre land parcel, it's a home that provides a much-needed escape from urban life, without leaving the city.

Zero Stamp Duty\*

Generously - sized residences with sit-out balconies

open spaces

Upgraded finishes - marble floors, taller ceilings, full height windows

PRIVADO Off Pokhran Road-1

NARANG

Builder Subvention Plan 25 25 25 25 for the first 25 apartments only

IGBC Pre-Certified Green Home - Gold Cate